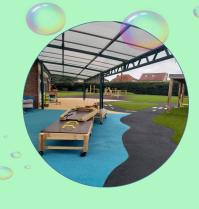

## Priory School

Nursery Open Afternoon Monday 7th October 2024

4.00pm-5.00pm

Email attendance to office@prioryschool.com

- Qualified, experienced teacher and staff; dedicated to value and support your child in achieving their full potential.
- A safe and secure environment where children can explore and discover in all weathers.
- Spacious outdoor area to support your child in all areas of the Early Years Curriculum.
- 15 hrs morning or afternoon sessions available
- 30 hour funding (eligibility required)